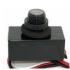

Button Photo Control SKU: PC-B120 (120V) PC-B277 (277V)

| SPECIFICATIONS |                                    |              |
|----------------|------------------------------------|--------------|
| Model No.      | WP50                               |              |
| System Watts   | 25                                 | 36           |
| Lumen Output   | 2750lm                             | 3960lm       |
| Color Temp (T) | 50=5000K(Std) 30=3000K*, 40=4000K* |              |
| Input Voltage  | $A = 120 \sim 277V$                |              |
| CRI            | 70+                                |              |
| Operating Temp | -40°C - 60°C                       |              |
| MH Equivalent  | 75W                                | 100W         |
| Dimensions     | 6"W x 9.6"H x 3.6"D                |              |
| SKU            | WP50-T70-25A                       | WP50-T70-36A |