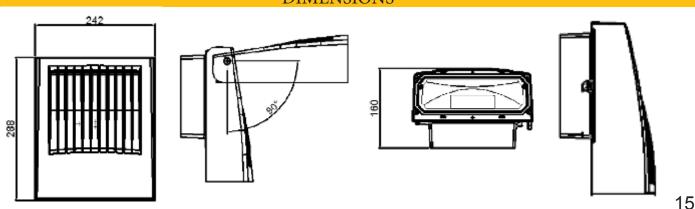

----------------|------------------------------------|--------------|
| Model No.      | WP50                               |              |
| System Watts   | 25                                 | 36           |
| Lumen Output   | 2750lm                             | 3960lm       |
| Color Temp (T) | 50=5000K(Std) 30=3000K*, 40=4000K* |              |
| Input Voltage  | $A = 120 \sim 277V$                |              |
| CRI            | 70+                                |              |
| Operating Temp | -40°C - 60°C                       |              |
| MH Equivalent  | 75W                                | 100W         |
| Dimensions     | 6"W x 9.6"H x 3.6"D                |              |
| SKU            | WP50-T70-25A                       | WP50-T70-36A |

## **DIMENSIONS**