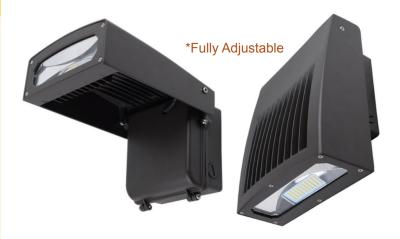

Utilizing the latest generation of LED chips, this uniquely designed wall pack delivers a similar light output to a 75/100W metal halide but with only 1/3 energy consumption. Housing made of die-casting aluminum with reliable powder coating specifically for harsh outdoor environment. It is attractive in appearance and performance.

## **DIMENSIONS**